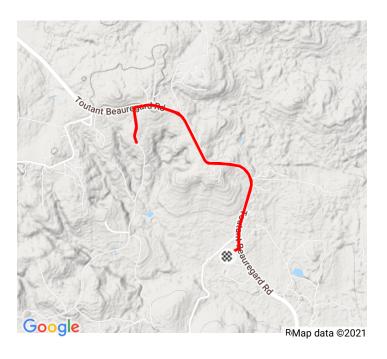

## **Texas Tough Duathlon 5k**

https://www.strava.com/routes/2873358773951397546

 $3.10\,\mathrm{mi}$ 

285ft

Road

Distance

Elevation Gain

Run Type

| DIRECTION                                         | DISTANCE (miles) |
|---------------------------------------------------|------------------|
| Proceed onto off-road waypoint. No data available | 0.0              |
| Proceed onto Toutant Beauregard Road              | 0.0              |
| Left onto Pecan Bluff                             | 1.3              |
| Proceed onto Pecan Bluff                          | 1.5              |
| Right onto Toutant Beauregard Road                | 1.7              |
| Proceed onto off-road waypoint. No data available | 3.0              |
| Arrive at Finish                                  | 3.1              |